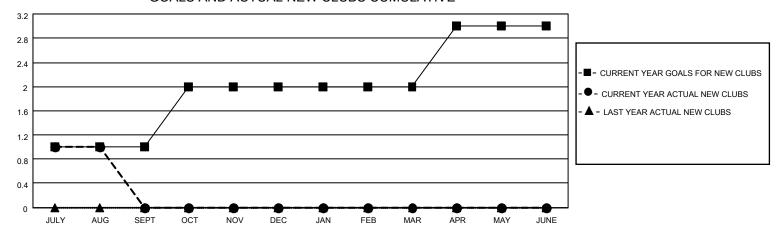

## GOALS AND ACTUAL NEW CLUBS CUMULATIVE

## MONTHLY MEMBERSHIP PROGRESS REPORT

LOCATION ESTONIA District 120 Results as of: 8/31/2020

| Clubs         |               |             |               | Members               |                       |                         |                                                    |  |
|---------------|---------------|-------------|---------------|-----------------------|-----------------------|-------------------------|----------------------------------------------------|--|
|               | RESULTS FOR   | R 2020-2021 |               | RESULTS FOR 2020-2021 |                       |                         |                                                    |  |
| QUARTER       | NEW CLUB GOAL | NEW CLUBS   | DROPPED CLUBS | QUARTER MEMB          | ER GROWTH NET<br>GOAL | MEMBER GROWTH<br>ACTUAL | DROPPED<br>MEMBERS ACTUAL<br>(including transfers) |  |
| JULY/AUG/SEPT | 1             | 1           | 1             | JULY/AUG/SEPT         | 15                    | 37                      | 8                                                  |  |
| OCT/NOV/DEC   | 1             | 0           | 0             | OCT/NOV/DEC           | 15                    | 0                       | 0                                                  |  |
| JAN/FEB/MAR   | 0             | 0           | 0             | JAN/FEB/MAR           | 5                     | 0                       | 0                                                  |  |
| APR/MAY/JUNE  | 1             | 0           | 0             | APR/MAY/JUNE          | 15                    | 0                       | 0                                                  |  |