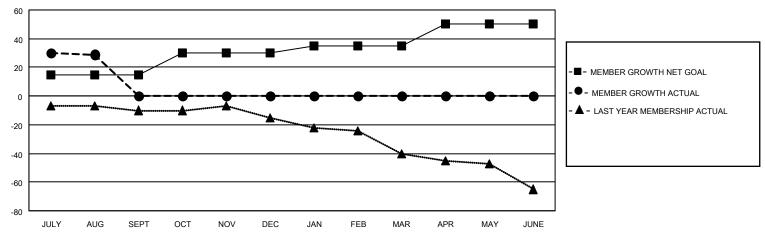

## GOALS AND ACTUAL MEMBERS CUMULATIVE

| DROPPED CLUBS: 1 |   | 4 CLUBS OF 58 ADDED 1 OR MORE | GENDER DISTRIBUTION             |              |    |
|------------------|---|-------------------------------|---------------------------------|--------------|----|
|                  |   | NEW MEMBERS                   | MALE                            | 796 (70.69%) |    |
|                  |   |                               | FEMALE                          | 330 (29.31%) |    |
| DROPPED MEMBERS  |   |                               |                                 |              |    |
| DECEASED         | 0 | CLICK HERE FOR CUMULATIVE     | TOTAL FAMILY UNIT MEMBERS       |              | 64 |
| CLUB CANCELLED   | 0 | MEMBERSHIP DATA               | FAMILY MEMBERS PAYING HALF DUES |              |    |
| OTHER            | 8 |                               |                                 |              | 33 |
| TOTAL            | 8 |                               |                                 |              |    |

## MONTHLY MEMBERSHIP PROGRESS REPORT

LOCATION ESTONIA District 120 Results as of: 8/31/2020

| Clubs         |               |             |               | Members               |                       |                         |                                                    |  |
|---------------|---------------|-------------|---------------|-----------------------|-----------------------|-------------------------|----------------------------------------------------|--|
|               | RESULTS FOR   | R 2020-2021 |               | RESULTS FOR 2020-2021 |                       |                         |                                                    |  |
| QUARTER       | NEW CLUB GOAL | NEW CLUBS   | DROPPED CLUBS | QUARTER MEMB          | ER GROWTH NET<br>GOAL | MEMBER GROWTH<br>ACTUAL | DROPPED<br>MEMBERS ACTUAL<br>(including transfers) |  |
| JULY/AUG/SEPT | 1             | 1           | 1             | JULY/AUG/SEPT         | 15                    | 37                      | 8                                                  |  |
| OCT/NOV/DEC   | 1             | 0           | 0             | OCT/NOV/DEC           | 15                    | 0                       | 0                                                  |  |
| JAN/FEB/MAR   | 0             | 0           | 0             | JAN/FEB/MAR           | 5                     | 0                       | 0                                                  |  |
| APR/MAY/JUNE  | 1             | 0           | 0             | APR/MAY/JUNE          | 15                    | 0                       | 0                                                  |  |